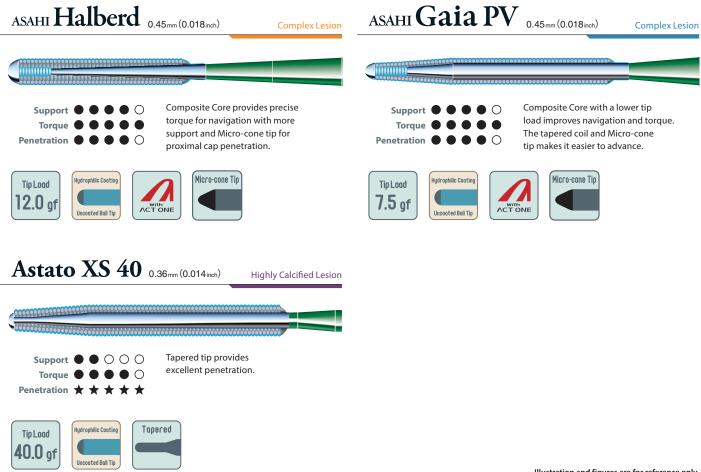

#### Specialty

| ASAHI Halberd 0.36mm (0.014inch) Complex Lesion                                                                                                                                                                                                                                                                                                                                                                                                                                                                                                                                                                                                                                                                                                                                                                                                                                                                                                                                                                                                                                                                                                                                                                                                                                                                                                                                                                                                                                                                                                                                                                                                                                                                                                                                                                                                                                                                                                                                                                                                                                        | Treasure 12 0.45mm (0.018inch) Complex Lesion                                                                                                                                                                                                                                                                                                                                                                                                                                                                                                                                                                                                                                                                                                                                                                                                                                                                                                                                                                                                                                                                                                                                                                                                                                                                                                                                                                                                                                                                                                                                                                                                                                                                                                                                                                                                                                                                                                                                                                                                                                         |
|----------------------------------------------------------------------------------------------------------------------------------------------------------------------------------------------------------------------------------------------------------------------------------------------------------------------------------------------------------------------------------------------------------------------------------------------------------------------------------------------------------------------------------------------------------------------------------------------------------------------------------------------------------------------------------------------------------------------------------------------------------------------------------------------------------------------------------------------------------------------------------------------------------------------------------------------------------------------------------------------------------------------------------------------------------------------------------------------------------------------------------------------------------------------------------------------------------------------------------------------------------------------------------------------------------------------------------------------------------------------------------------------------------------------------------------------------------------------------------------------------------------------------------------------------------------------------------------------------------------------------------------------------------------------------------------------------------------------------------------------------------------------------------------------------------------------------------------------------------------------------------------------------------------------------------------------------------------------------------------------------------------------------------------------------------------------------------------|---------------------------------------------------------------------------------------------------------------------------------------------------------------------------------------------------------------------------------------------------------------------------------------------------------------------------------------------------------------------------------------------------------------------------------------------------------------------------------------------------------------------------------------------------------------------------------------------------------------------------------------------------------------------------------------------------------------------------------------------------------------------------------------------------------------------------------------------------------------------------------------------------------------------------------------------------------------------------------------------------------------------------------------------------------------------------------------------------------------------------------------------------------------------------------------------------------------------------------------------------------------------------------------------------------------------------------------------------------------------------------------------------------------------------------------------------------------------------------------------------------------------------------------------------------------------------------------------------------------------------------------------------------------------------------------------------------------------------------------------------------------------------------------------------------------------------------------------------------------------------------------------------------------------------------------------------------------------------------------------------------------------------------------------------------------------------------------|
|                                                                                                                                                                                                                                                                                                                                                                                                                                                                                                                                                                                                                                                                                                                                                                                                                                                                                                                                                                                                                                                                                                                                                                                                                                                                                                                                                                                                                                                                                                                                                                                                                                                                                                                                                                                                                                                                                                                                                                                                                                                                                        |                                                                                                                                                                                                                                                                                                                                                                                                                                                                                                                                                                                                                                                                                                                                                                                                                                                                                                                                                                                                                                                                                                                                                                                                                                                                                                                                                                                                                                                                                                                                                                                                                                                                                                                                                                                                                                                                                                                                                                                                                                                                                       |
| Support       Image: Composite Core improves torque for navigation, and the Micro-cone tip improves penetration.         Penetration       Image: Composite Core improves torque for navigation, and the Micro-cone tip improves penetration.                                                                                                                                                                                                                                                                                                                                                                                                                                                                                                                                                                                                                                                                                                                                                                                                                                                                                                                                                                                                                                                                                                                                                                                                                                                                                                                                                                                                                                                                                                                                                                                                                                                                                                                                                                                                                                          | Support       Image: Consistent response and tactile feedback for complex lesion navigation.         Penetration       Image: Consistent response and tactile feedback for complex lesion navigation.                                                                                                                                                                                                                                                                                                                                                                                                                                                                                                                                                                                                                                                                                                                                                                                                                                                                                                                                                                                                                                                                                                                                                                                                                                                                                                                                                                                                                                                                                                                                                                                                                                                                                                                                                                                                                                                                                 |
| Tip Load<br>12.0 gf                                                                                                                                                                                                                                                                                                                                                                                                                                                                                                                                                                                                                                                                                                                                                                                                                                                                                                                                                                                                                                                                                                                                                                                                                                                                                                                                                                                                                                                                                                                                                                                                                                                                                                                                                                                                                                                                                                                                                                                                                                                                    | Tip Load<br>12.0 gf                                                                                                                                                                                                                                                                                                                                                                                                                                                                                                                                                                                                                                                                                                                                                                                                                                                                                                                                                                                                                                                                                                                                                                                                                                                                                                                                                                                                                                                                                                                                                                                                                                                                                                                                                                                                                                                                                                                                                                                                                                                                   |
| Astato XS 20 0.36mm (0.014mch) Highly Calcified Lesion                                                                                                                                                                                                                                                                                                                                                                                                                                                                                                                                                                                                                                                                                                                                                                                                                                                                                                                                                                                                                                                                                                                                                                                                                                                                                                                                                                                                                                                                                                                                                                                                                                                                                                                                                                                                                                                                                                                                                                                                                                 | Astato 30 0.45mm (0.018inch) Highly Calcified Lesion                                                                                                                                                                                                                                                                                                                                                                                                                                                                                                                                                                                                                                                                                                                                                                                                                                                                                                                                                                                                                                                                                                                                                                                                                                                                                                                                                                                                                                                                                                                                                                                                                                                                                                                                                                                                                                                                                                                                                                                                                                  |
|                                                                                                                                                                                                                                                                                                                                                                                                                                                                                                                                                                                                                                                                                                                                                                                                                                                                                                                                                                                                                                                                                                                                                                                                                                                                                                                                                                                                                                                                                                                                                                                                                                                                                                                                                                                                                                                                                                                                                                                                                                                                                        |                                                                                                                                                                                                                                                                                                                                                                                                                                                                                                                                                                                                                                                                                                                                                                                                                                                                                                                                                                                                                                                                                                                                                                                                                                                                                                                                                                                                                                                                                                                                                                                                                                                                                                                                                                                                                                                                                                                                                                                                                                                                                       |
| Support       Image: Construction of the second secon | Support       Image: Constraint of the second |
| Tip Load<br>20.0 gf                                                                                                                                                                                                                                                                                                                                                                                                                                                                                                                                                                                                                                                                                                                                                                                                                                                                                                                                                                                                                                                                                                                                                                                                                                                                                                                                                                                                                                                                                                                                                                                                                                                                                                                                                                                                                                                                                                                                                                                                                                                                    | Tip Load<br>30.0 gf                                                                                                                                                                                                                                                                                                                                                                                                                                                                                                                                                                                                                                                                                                                                                                                                                                                                                                                                                                                                                                                                                                                                                                                                                                                                                                                                                                                                                                                                                                                                                                                                                                                                                                                                                                                                                                                                                                                                                                                                                                                                   |

Illustration and figures are for reference only.