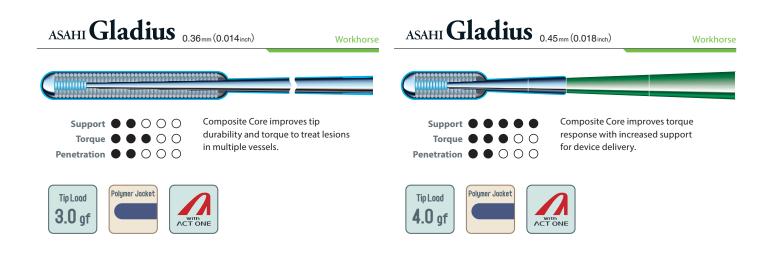

|







Illustration and figures are for reference only.

## Wire Selection Chart



### Ordering information

| Product         | Diameter                                           | Catalog No. | Length        | SION TECC | Tip Shape  |
|-----------------|----------------------------------------------------|-------------|---------------|-----------|------------|
| ASAHI Gladius   |                                                    | PPW14R100S  | 200 cm        |           | Straight   |
|                 | 0.36 mm $(0.014$ inch)                             | PPW14R200S  | 235 cm        |           |            |
|                 |                                                    | PPW14R300S  | <b>300</b> cm |           |            |
|                 |