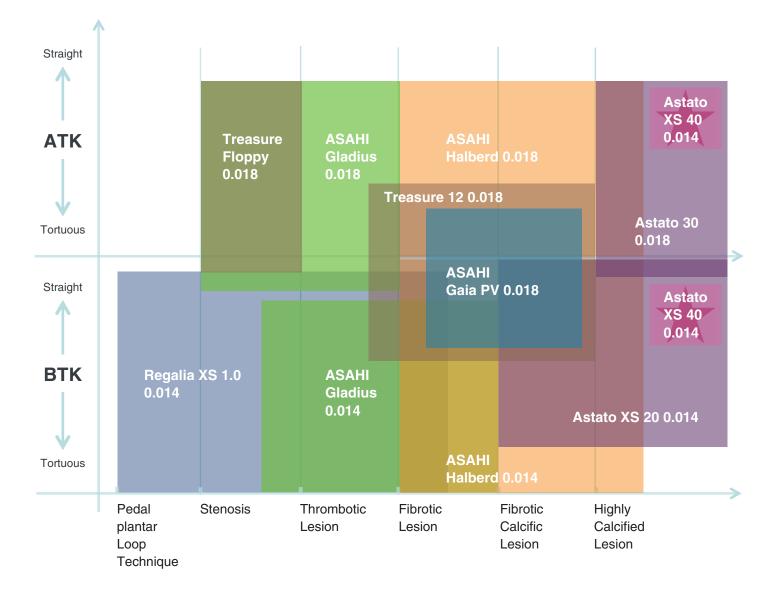

|







Illustration and figures are for reference only.

## Wire Selection Chart



### Ordering information

| Product         | Diameter                                           | Catalog No. | Length        | SION TECC | Tip Shape  |
|-----------------|----------------------------------------------------|-------------|---------------|-----------|------------|
| ASAHI Gladius   |                                                    | PPW14R100S  | 200 cm        |           | Straight   |
|                 | 0.36 mm $(0.014$ inch)                             | PPW14R200S  | 235 cm        |           |            |
|                 |                                                    | PPW14R300S  | <b>300</b> cm |           |            |
|                 |                                                    | PPW14R100P  | 200 cm        |           | Pre-shaped |
|