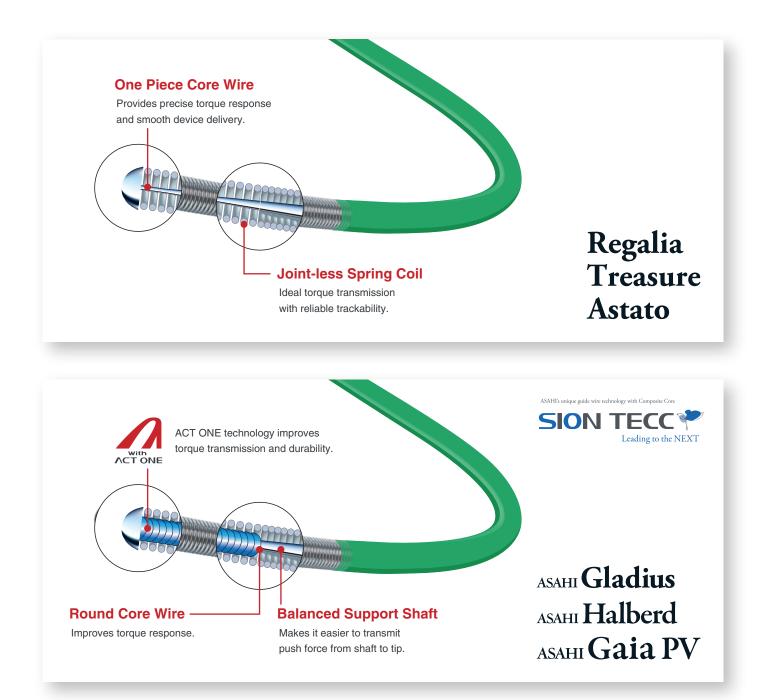

#### **New Guide Wires**

ASAHI Gladius ASAHI Halberd ASAHI Gaia PV Astato XS 40

ASAHI's unique guide wire technology with Composite Core

## Exceptional guide wires for precise interventions.