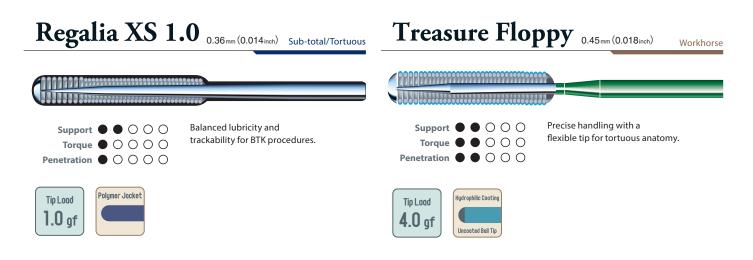

# **ASAHI** Peripheral Guide Wire

#### **New Guide Wires**

ASAHI Gladius ASAHI Halberd ASAHI Gaia PV Astato XS 40

ASAHI's unique guide wire technology with Composite Core







## Exceptional guide wires for precise interventions.



#### Frontline



#### Specialty

| ASAHI Halberd 0.36mm (0.014inch) Complex Lesion